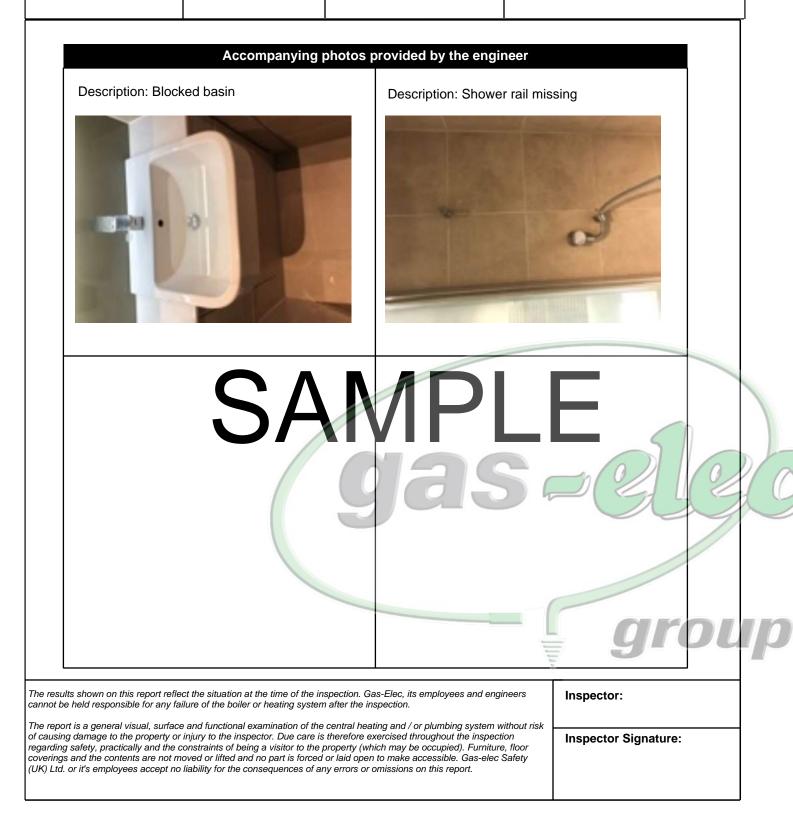

| Estimate ID:                                                                                       | 283558                                                                                                                      |             |                                                              |                                                                                              |
|----------------------------------------------------------------------------------------------------|-----------------------------------------------------------------------------------------------------------------------------|-------------|--------------------------------------------------------------|----------------------------------------------------------------------------------------------|
|                                                                                                    | ESTIMATE                                                                                                                    |             | g                                                            | as elec                                                                                      |
|                                                                                                    |                                                                                                                             |             |                                                              | - ∉ group                                                                                    |
| То:                                                                                                |                                                                                                                             | From:       | Area 18<br>8-10 High Stre<br>Billericay<br>Essex<br>CM12 9BQ | et                                                                                           |
|                                                                                                    |                                                                                                                             |             | Tel:<br>Freephone:<br>Fax:<br>E-mail:<br>Website:            | 01277 626399<br>0800 587 9999<br>01277 626499<br>area18@gas-elec.co.uk<br>www.gas-elec.co.uk |
| Date: 11-Feb-2020                                                                                  | RE:                                                                                                                         |             |                                                              |                                                                                              |
| Dear ,                                                                                             |                                                                                                                             |             |                                                              |                                                                                              |
|                                                                                                    | for the opportunity to provide an estimate for the remed lowing works are required:                                         | ial works a | at the above pro                                             | operty. Following our survey                                                                 |
| Whilst on site other is<br>Shower rail is missin<br>Basin waste is blocke<br><b>Work required-</b> | -                                                                                                                           | to address. |                                                              |                                                                                              |
|                                                                                                    | oly and fit new shower rail                                                                                                 |             |                                                              |                                                                                              |
| The work detailed abo                                                                              | ove will cont £44500 plus $V$ T @ 200 (Inclusing parts and a for 28 days from the data shown above, if you have enjoyed.    |             | us to proceed                                                | please contact us                                                                            |
|                                                                                                    | accept this estimate, please call our office on 01277 6<br>he Order Confirmation below.                                     | 26399 to :  | schedule the r                                               | emedial works. Also, please                                                                  |
|                                                                                                    | he gas-elec engineers are registered with accreditation<br>works. Gas-elec is also able to register work for building contr |             |                                                              | to carry out all types of gas                                                                |
| Yours sincerely,<br>Jenny Corby<br>Area 18                                                         |                                                                                                                             |             | - [                                                          | group                                                                                        |
|                                                                                                    |                                                                                                                             |             |                                                              | 3                                                                                            |
|                                                                                                    |                                                                                                                             |             |                                                              |                                                                                              |
|                                                                                                    |                                                                                                                             |             |                                                              |                                                                                              |
|                                                                                                    |                                                                                                                             |             |                                                              |                                                                                              |
|                                                                                                    |                                                                                                                             |             |                                                              |                                                                                              |